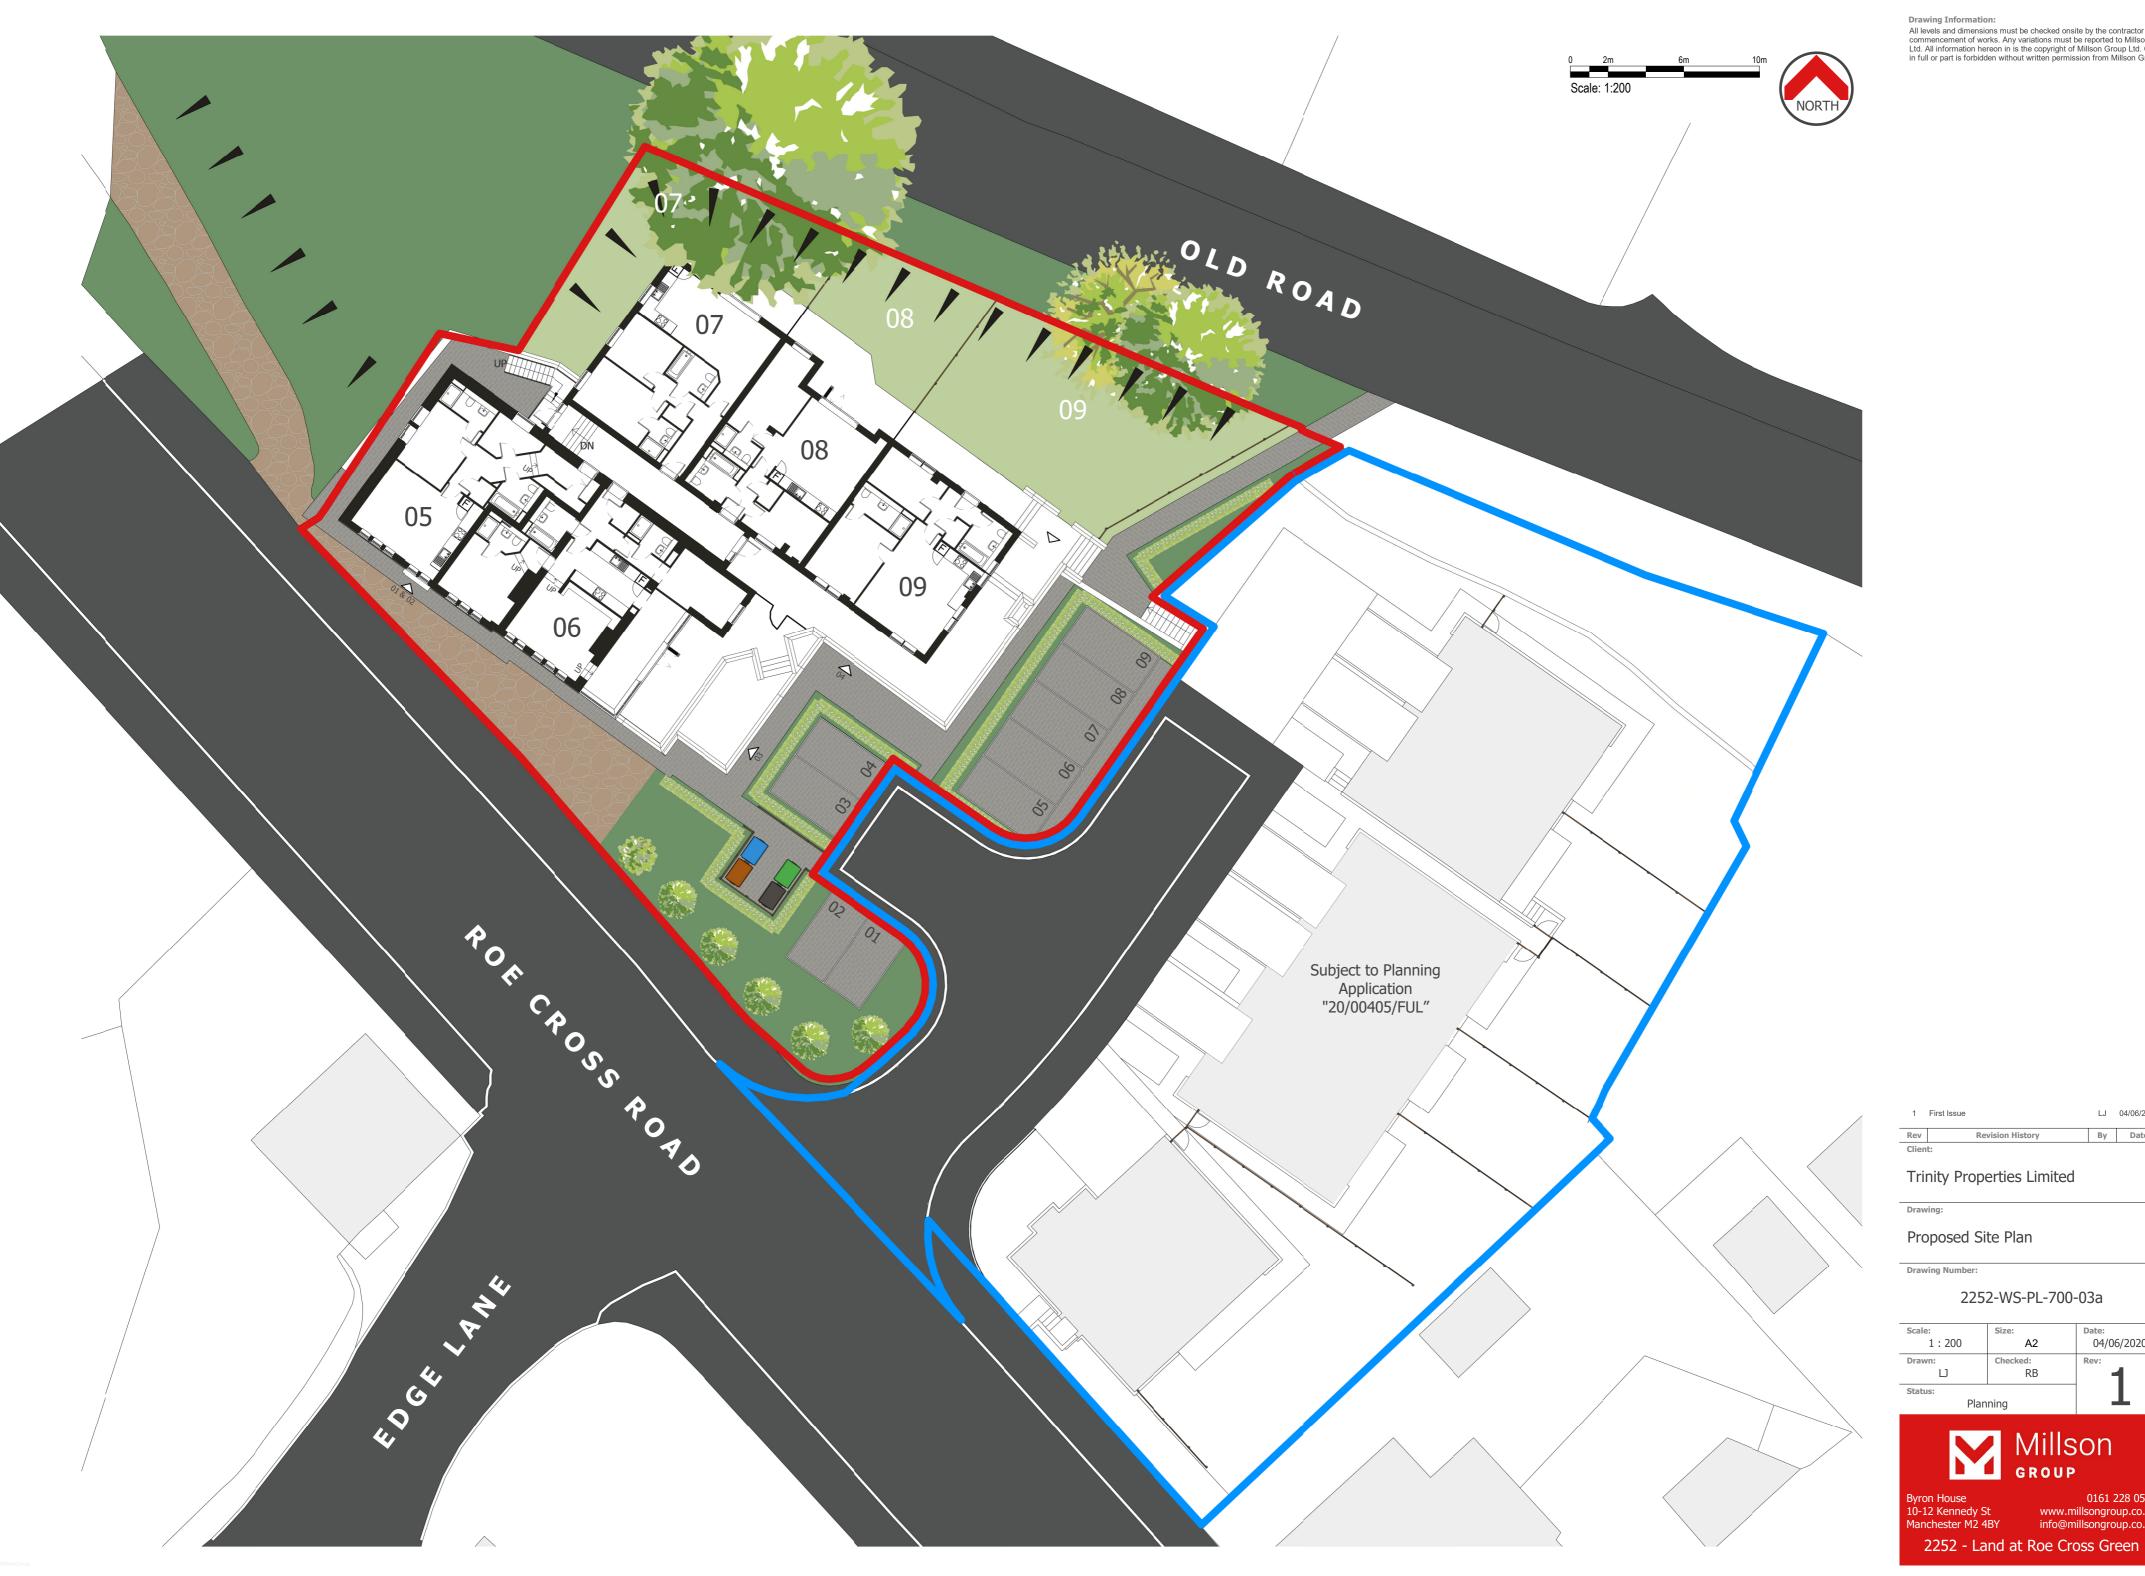

Drawing Information:

All levels and dimensions must be checked onsite by the contractor prior to commencement of works. Any variations must be reported to Millson Group Ltd. All information hereon in is the copyright of Millson Group Ltd. Copying in full or part is forbidden without written permission from Millson Group Ltd.

LJ 04/06/2020 By Date Revision History

Trinity Properties Limited

2252-WS-PL-700-03a

| Scale:   | Size:    | Date:      |
|----------|----------|------------|
| 1:200    | A2       | 04/06/2020 |
| Drawn:   | Checked: | Rev:       |
| IJ       | RB       | 1          |
| Status:  |          |            |
| Planning |          | _          |